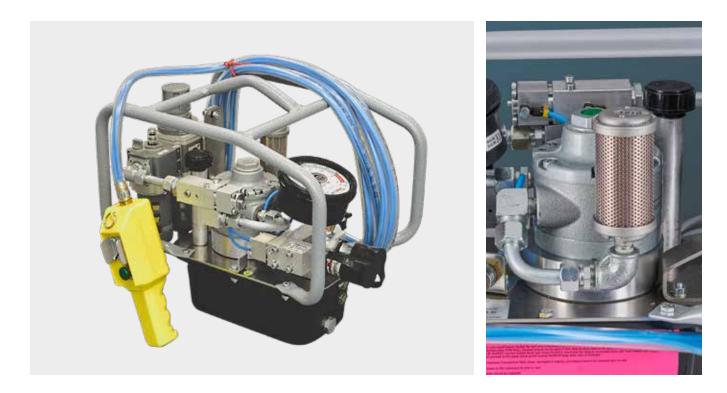

## **JETPRO S-AIR**

Economically priced, the JETPRO S-AIR is an air-powered hydraulic power pack that combines industry-leading reliability with lightweight design. This 2-stage pump features a one-gallon reservoir for lightweight portability. The intuitive design of the one button control ensures improved speed and efficiency in the field. This system is part of our ATEX-approved bolting package for explosive environments.

## PUMP SPECIFICATIONS AND FEATURES

| Air Consumption                            | 1,900 cu.in./sec. (31 l/sec.) |
|--------------------------------------------|-------------------------------|
| Gauge                                      | 0-10 k PSI (+/-1% Accuracy)   |
| Reservoir Capacity                         | 0.8 gals. / 3.00 l            |
| Stages                                     | 2                             |
| Weight                                     | 35 lbs. / 16 kg               |
| Maximum Oil Flow Rate                      | 370 cu. in./min. / 6 l/min.   |
| Oil Cooler                                 | No                            |
| Protective Caging                          | Yes                           |
| 15' Remote Control                         | Yes                           |
| 15' Twin Line Steel Braided Hydraulic Hose | Yes                           |