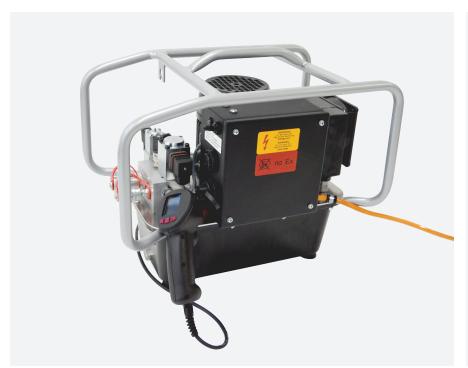

## **VECTOR**

The world's most advanced hydraulic power pack, the Vector Pump stands alone as the fastest fully automatic Hydraulic Power System thanks to its 3-stage high-speed flow motor. Gauge-free operation allows the operator to simply select the HYTORC tool they are using and the desired torque on the remote. As the first pump to offer LCD pendant control and automated regulation, HYTORC Vector Pumps are fully upgradeable and more intuitive than ever. Push the button and let the pump to do all the work.

## **PUMP SPECIFICATIONS AND FEATURES**

| Power                                      | 115v (20 Amp) / 230v (10 Amp) / 400v (6 Amp)                                                |
|--------------------------------------------|---------------------------------------------------------------------------------------------|
| Data Recording                             | Yes                                                                                         |
| Gauge                                      | (Not necessary but can be attached to a process connection on the side of the valve block.) |
| Reservoir Capacity                         | 2 gals. / 7.5 l                                                                             |
| Stages                                     | 3                                                                                           |
| Weight                                     | 79 lbs. / 35.8 kg                                                                           |
| Maximum Oil Flow Rate*                     | 620 cu. in./min. / (10 l/min.)                                                              |
| Oil Cooler                                 | Yes                                                                                         |
| Protective Caging                          | Yes                                                                                         |
| 15' Remote Control                         | Yes                                                                                         |
| 15' Twin Line Steel Braided Hydraulic Hose | Yes                                                                                         |