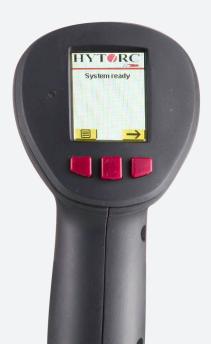

## **VECTOR**

The world's most advanced hydraulic power pack, the Vector Pump stands alone as the fastest fully automatic Hydraulic Power System thanks to its 3-stage high-speed flow motor. Gauge-free operation allows the operator to simply select the HYTORC tool they are using and the desired torque on the remote. As the first pump to offer LCD pendant control and automated regulation, HYTORC Vector Pumps are fully upgradeable and more intuitive than ever. Push the button and let the pump to do all the work.